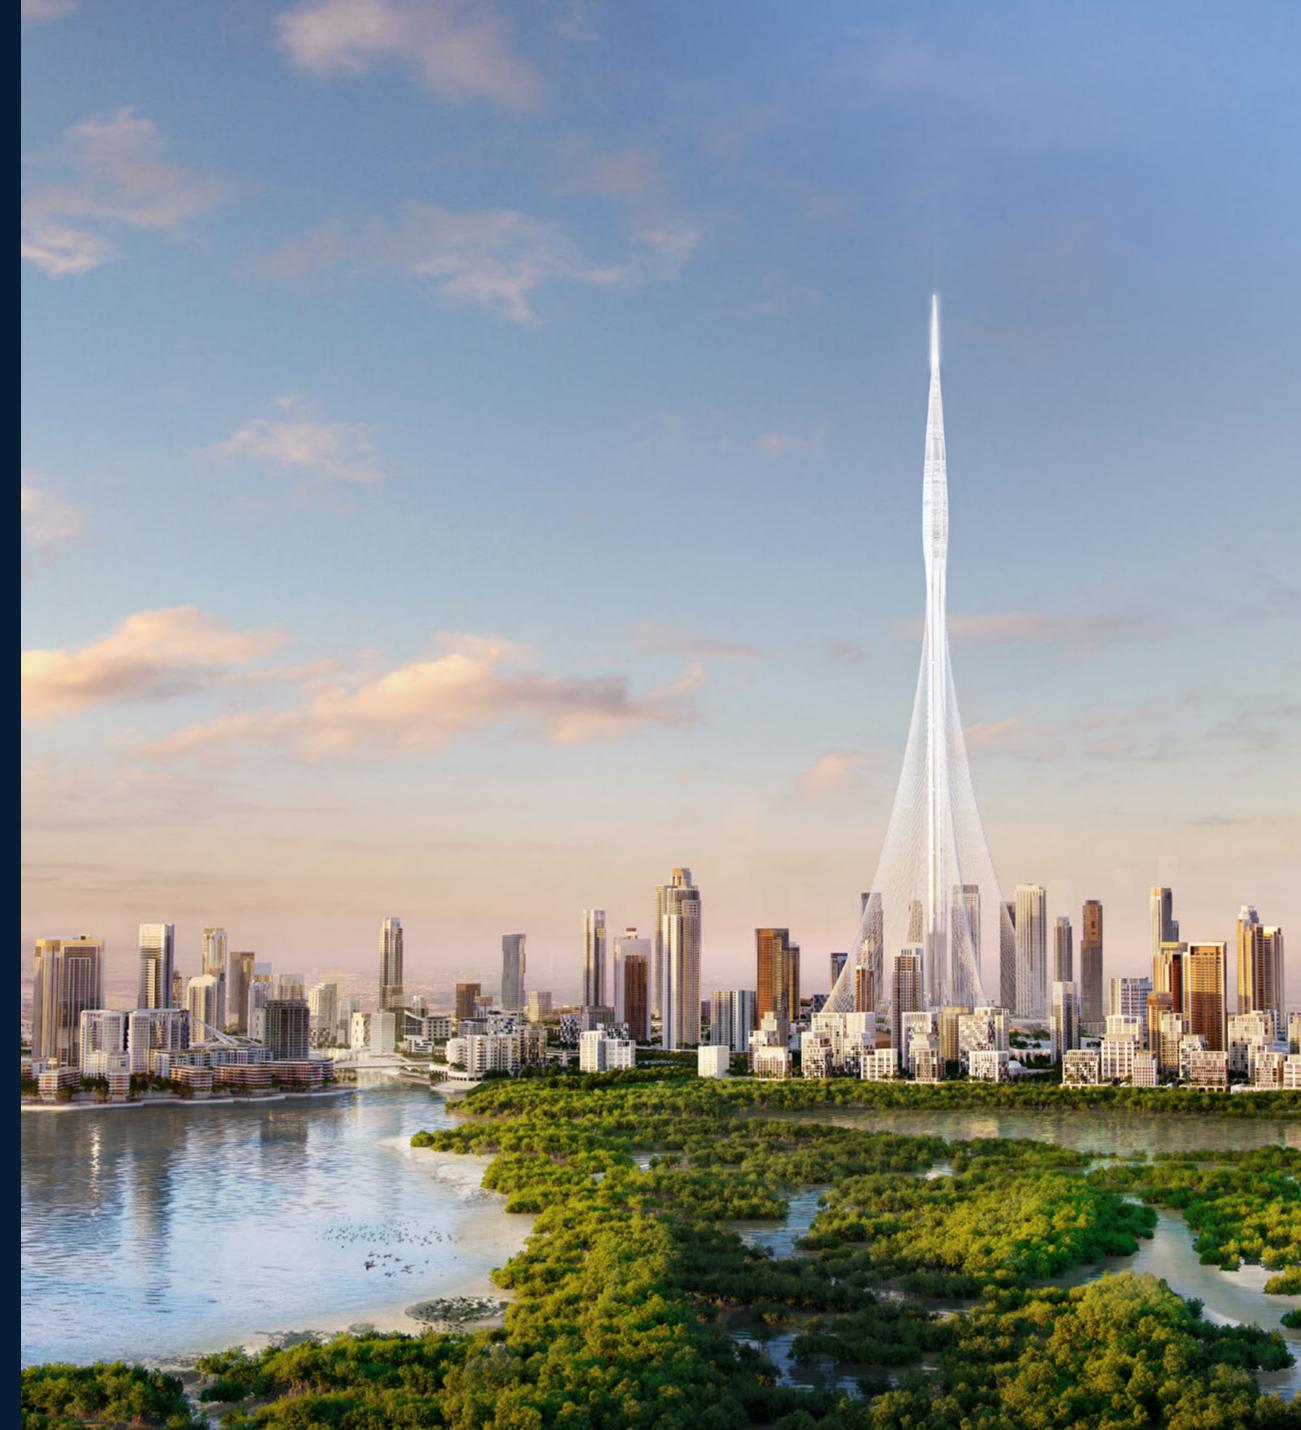

# THE CROWNING POINT OF CREEK ISLAND DUBAI

Palace Dubai Creek Harbour is located amidst the beautiful south-eastern side of Creek Island Dubai. Positioned within the Creek and roughly 2.5km from the mangroves of the Ras Al Khor bird sanctuary, this island is separated from the mainland by a canal approximately 100m wide. This waterway is in turn connected by two road bridges and one pedestrian bridge which affords a visually arresting journey to Dubai Creek Tower.

#### THE WORLD OF TOMORROW

Located away from the hustle and bustle of the city, Palace Residences

Dubai Creek Harbour are nonetheless on the doorstep of Dubai's next
global icon, Dubai Creek Tower, and the new shopping, hospitality and
entertainment epicentre of the Middle East, Dubai Square.