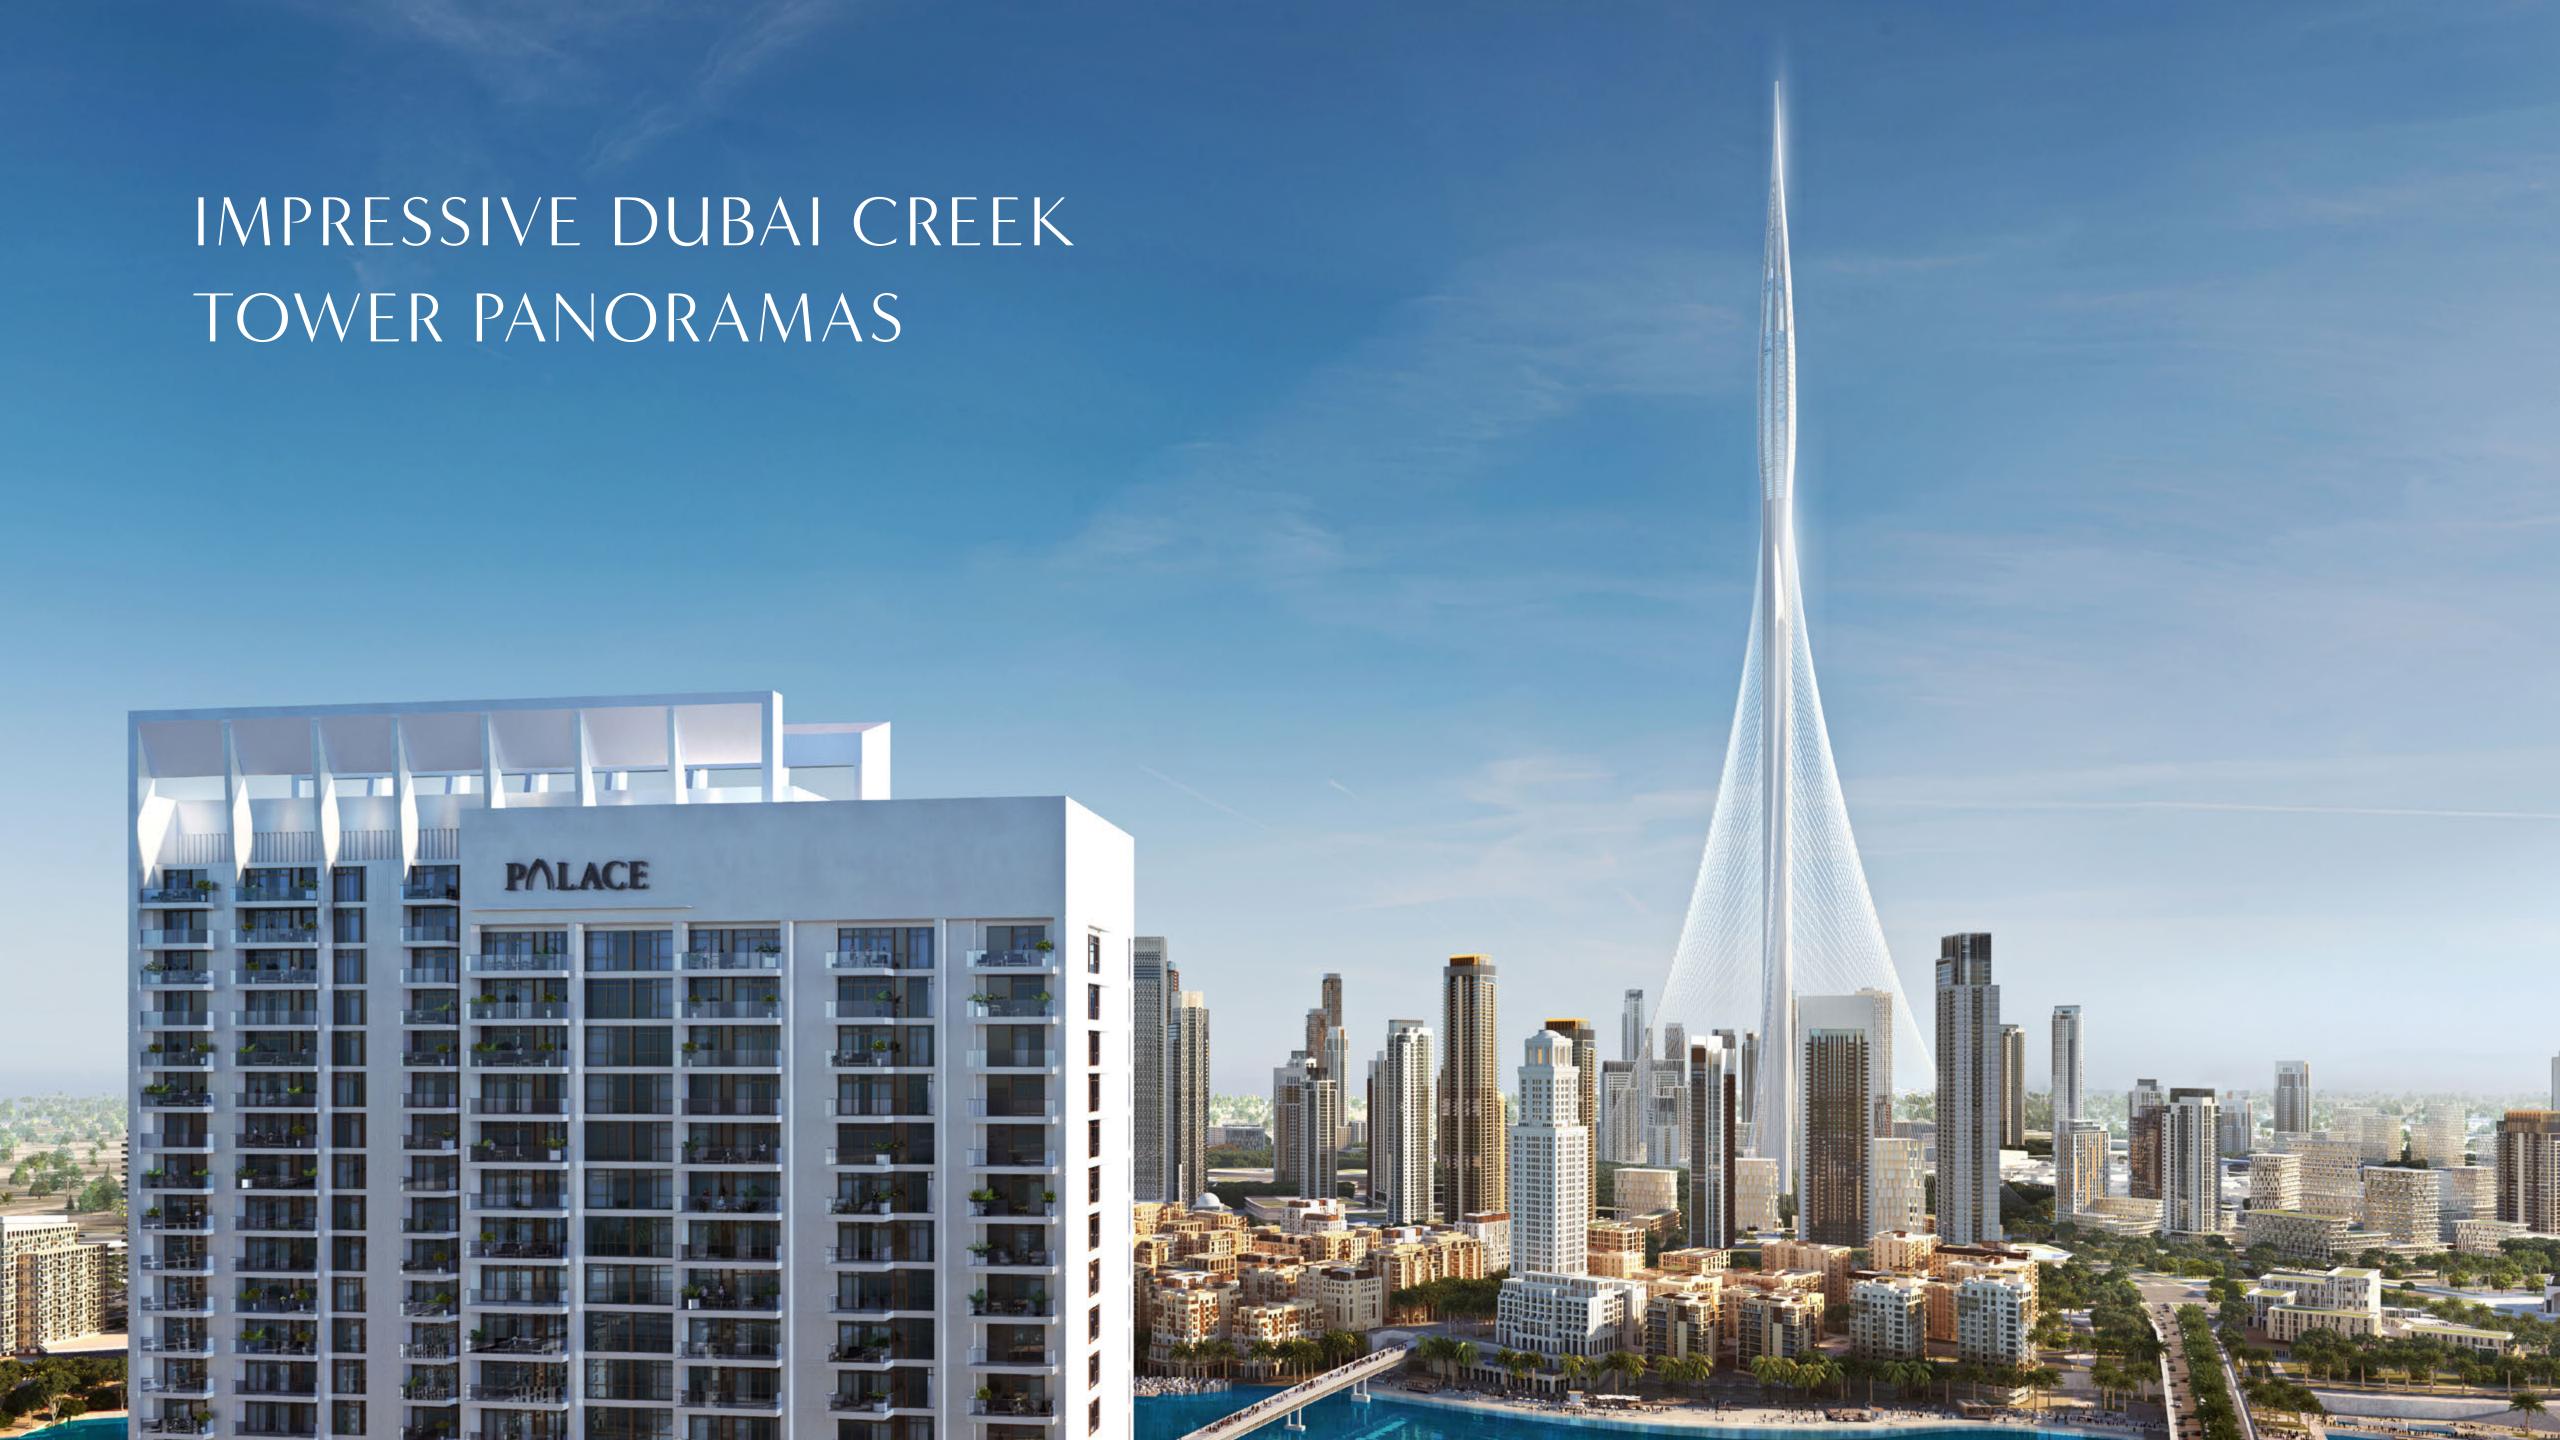

# UNABASHED PRIVILEGE, REFINED HOSPITALITY

Located on Creek Island Dubai's promenade with views of Dubai Creek Tower, this new architectural landmark will comprise two contemporary 44-storey towers rising above the Creek Canal and Creek Beach. Palace Dubai Creek Harbour Residences provide a whole host of exclusive amenities in both the residential towers and hotel, all of which you have access to.

# THE CROWNING POINT OF CREEK ISLAND DUBAI

Palace Dubai Creek Harbour is located amidst the beautiful south-eastern side of Creek Island Dubai. Positioned within the Creek and roughly 2.5km from the mangroves of the Ras Al Khor bird sanctuary, this island is separated from the mainland by a canal approximately 100m wide. This waterway is in turn connected by two road bridges and one pedestrian bridge which affords a visually arresting journey to Dubai Creek Tower.

#### THE WORLD OF TOMORROW

Located away from the hustle and bustle of the city, Palace Residences

Dubai Creek Harbour are nonetheless on the doorstep of Dubai's next
global icon, Dubai Creek Tower, and the new shopping, hospitality and
entertainment epicentre of the Middle East, Dubai Square.