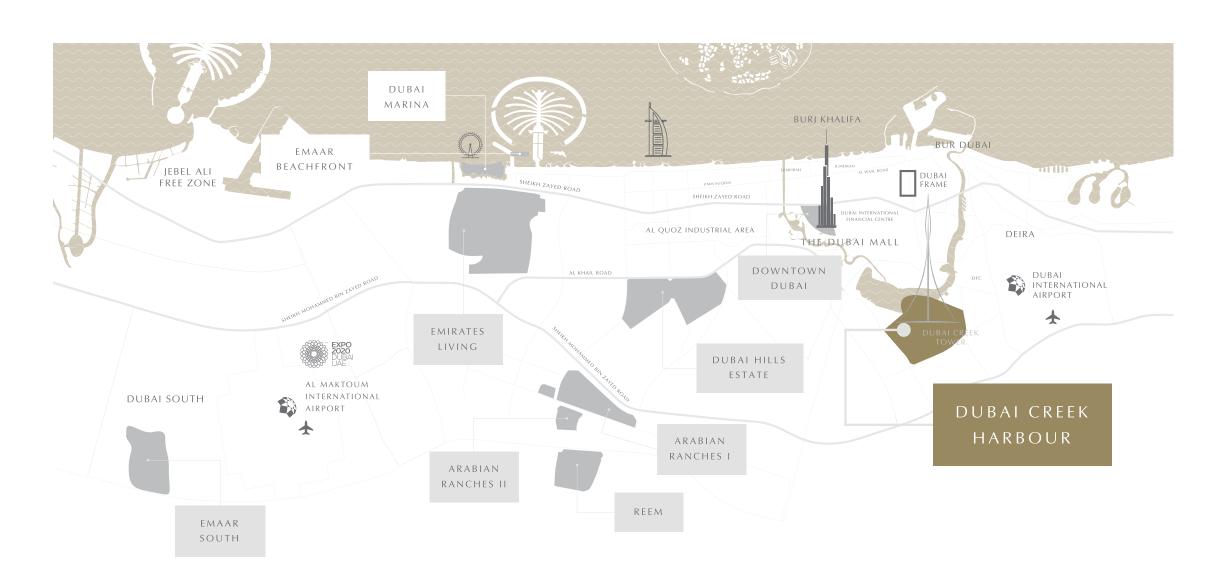

# THE CROWNING POINT OF CREEK ISLAND DUBAI

Palace Dubai Creek Harbour is located amidst the beautiful south-eastern side of Creek Island Dubai. Positioned within the Creek and roughly 2.5km from the mangroves of the Ras Al Khor bird sanctuary, this island is separated from the mainland by a canal approximately 100m wide. This waterway is in turn connected by two road bridges and one pedestrian bridge which affords a visually arresting journey to Dubai Creek Tower.

MINUTES FROM
WILDLIFE
SANCTUARY

STEPS AWAY FROM
CREEK TOWER
BRIDGE

5 MINUTES FROM
DUBAI CREEK
TOWER

5 MINUTES FROM DUBAI SQUARE

5 MINUTES FROM A MAJOR HIGHWAY

5 MINUTES FROM CREEK MARINA