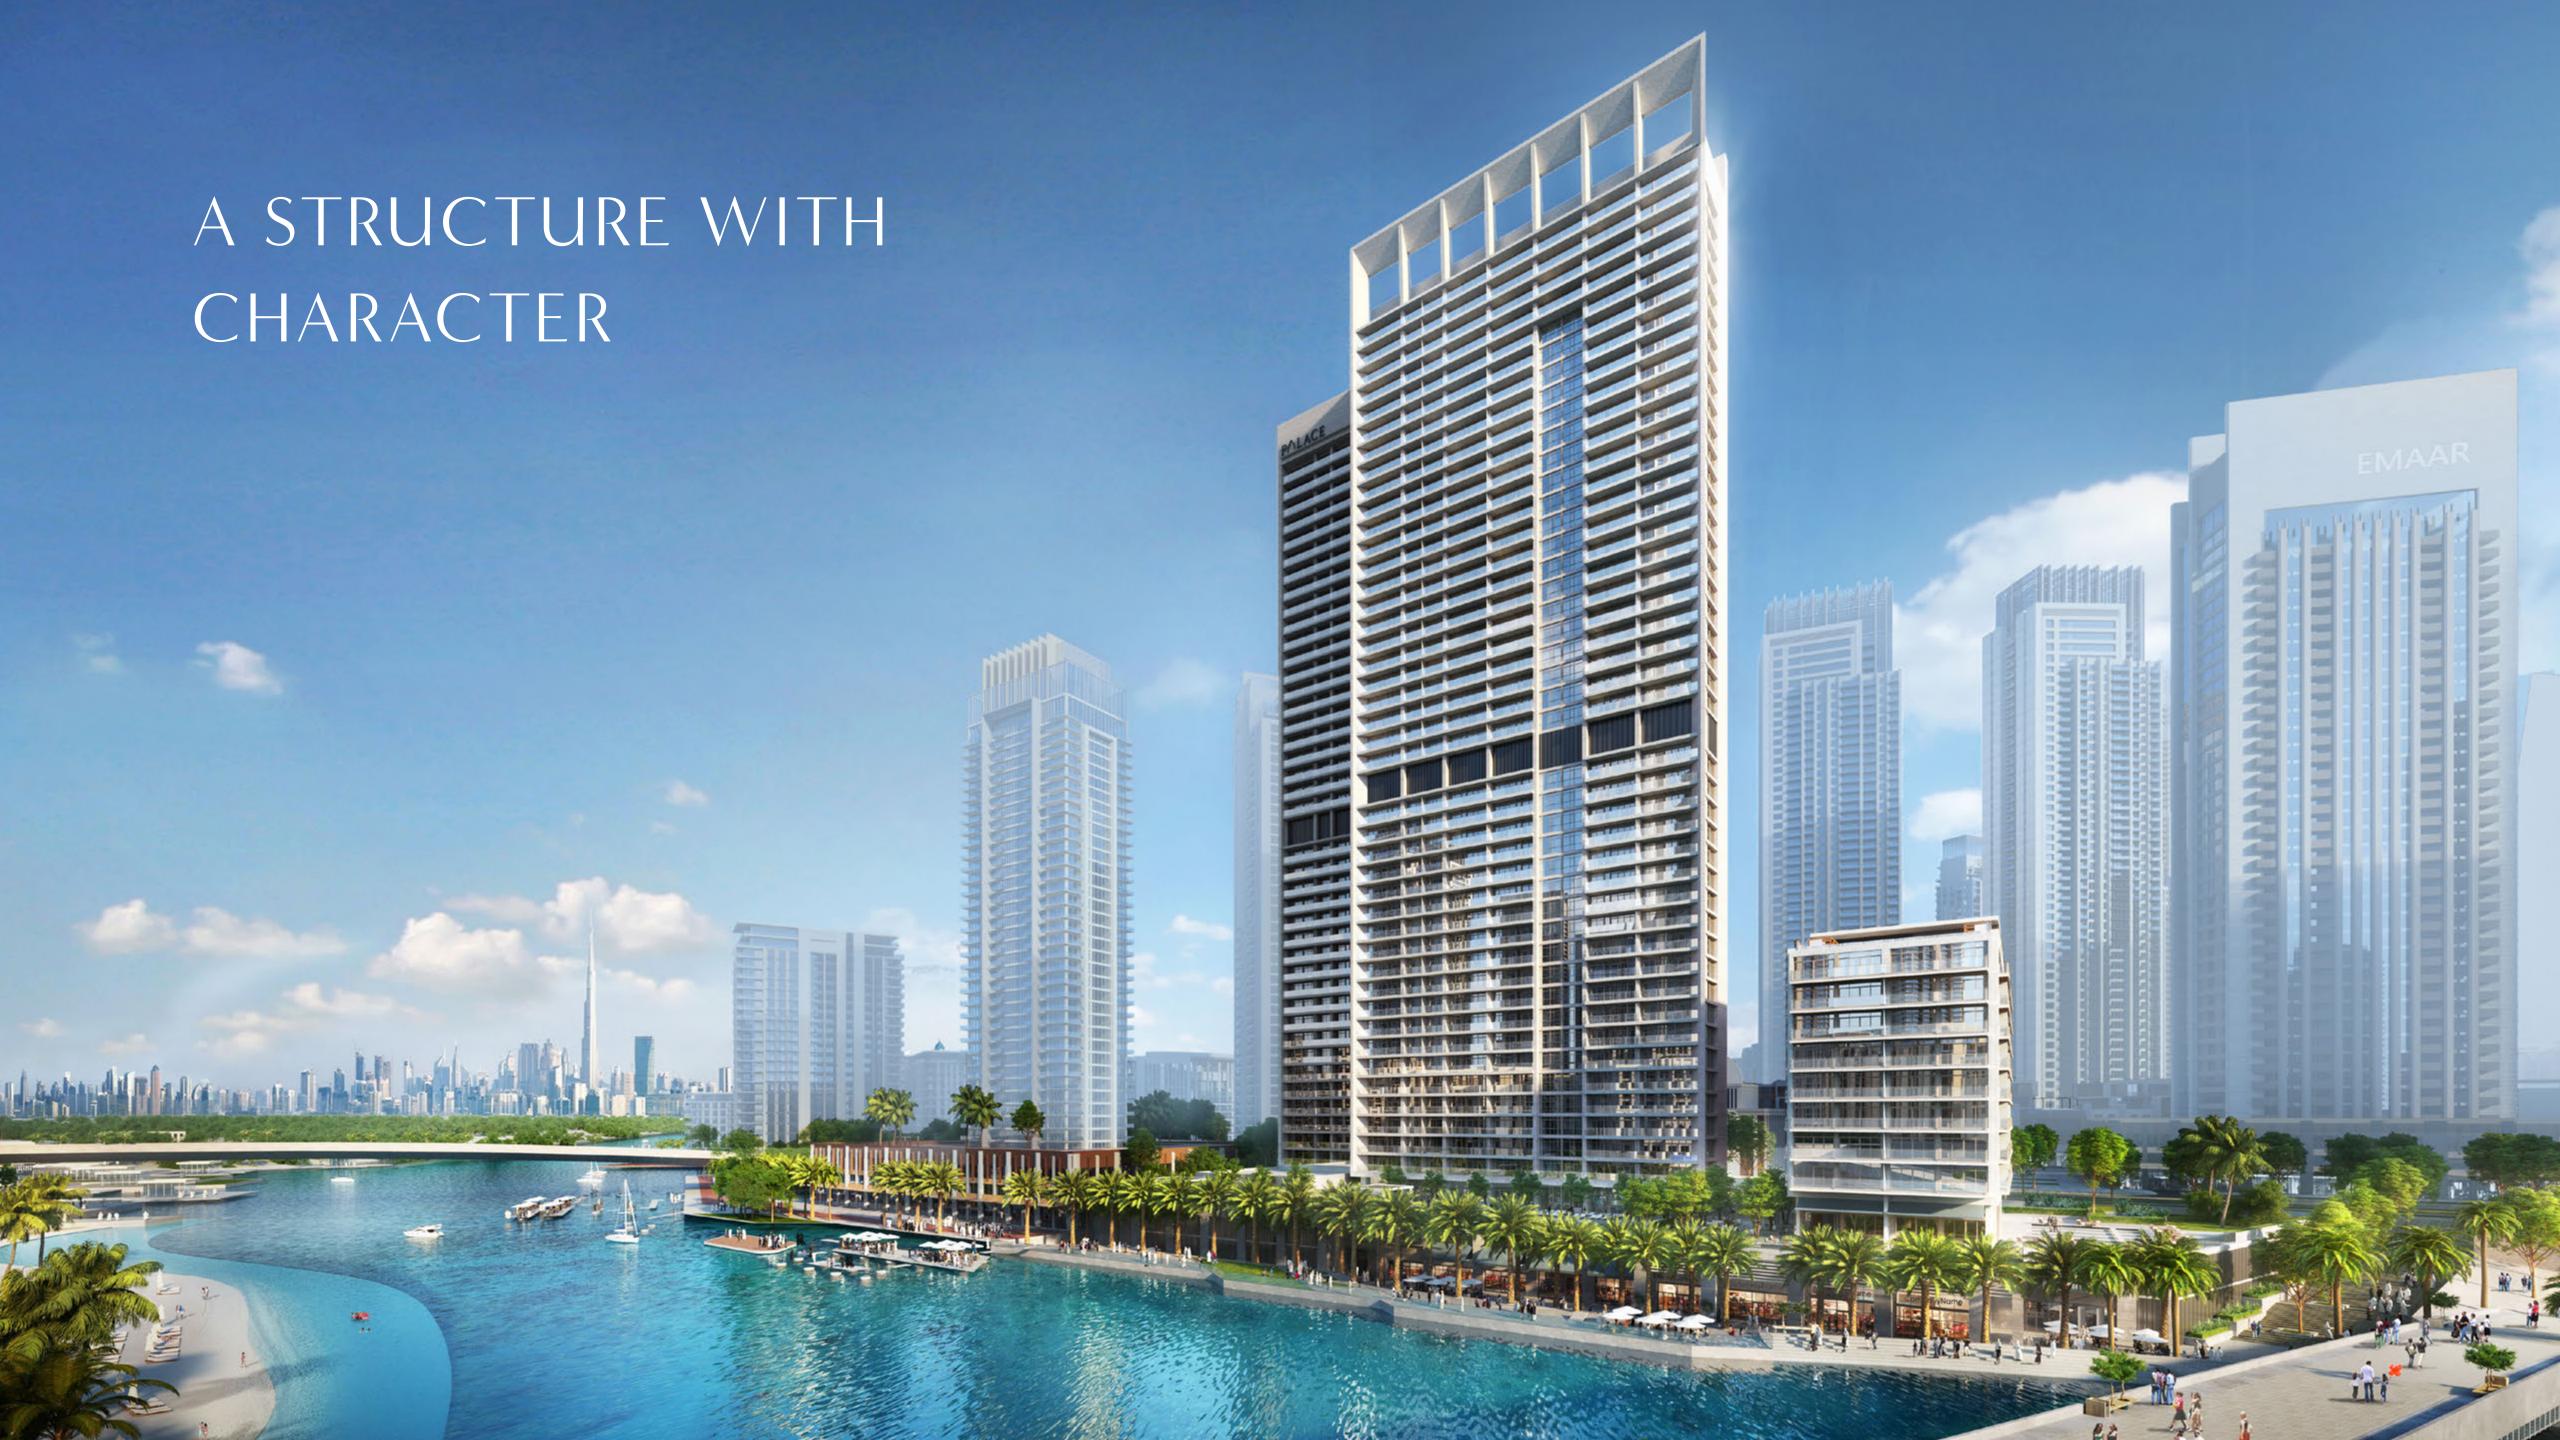

#### PALACE - DUBAI CREEK HARBOUR

The 121 key Palace Hotel is envisioned as an elegant Boutique Hotel which anchors the Palace Residences branded apartments on the promenade and provides a striking sight line of Dubai Creek Tower.

# UNABASHED PRIVILEGE, REFINED HOSPITALITY

Located on Creek Island Dubai's promenade with views of Dubai Creek Tower, this new architectural landmark will comprise two contemporary 44-storey towers rising above the Creek Canal and Creek Beach. Palace Dubai Creek Harbour Residences provide a whole host of exclusive amenities in both the residential towers and hotel, all of which you have access to.

# THE CROWNING POINT OF CREEK ISLAND DUBAI

Palace Dubai Creek Harbour is located amidst the beautiful south-eastern side of Creek Island Dubai. Positioned within the Creek and roughly 2.5km from the mangroves of the Ras Al Khor bird sanctuary, this island is separated from the mainland by a canal approximately 100m wide. This waterway is in turn connected by two road bridges and one pedestrian bridge which affords a visually arresting journey to Dubai Creek Tower.