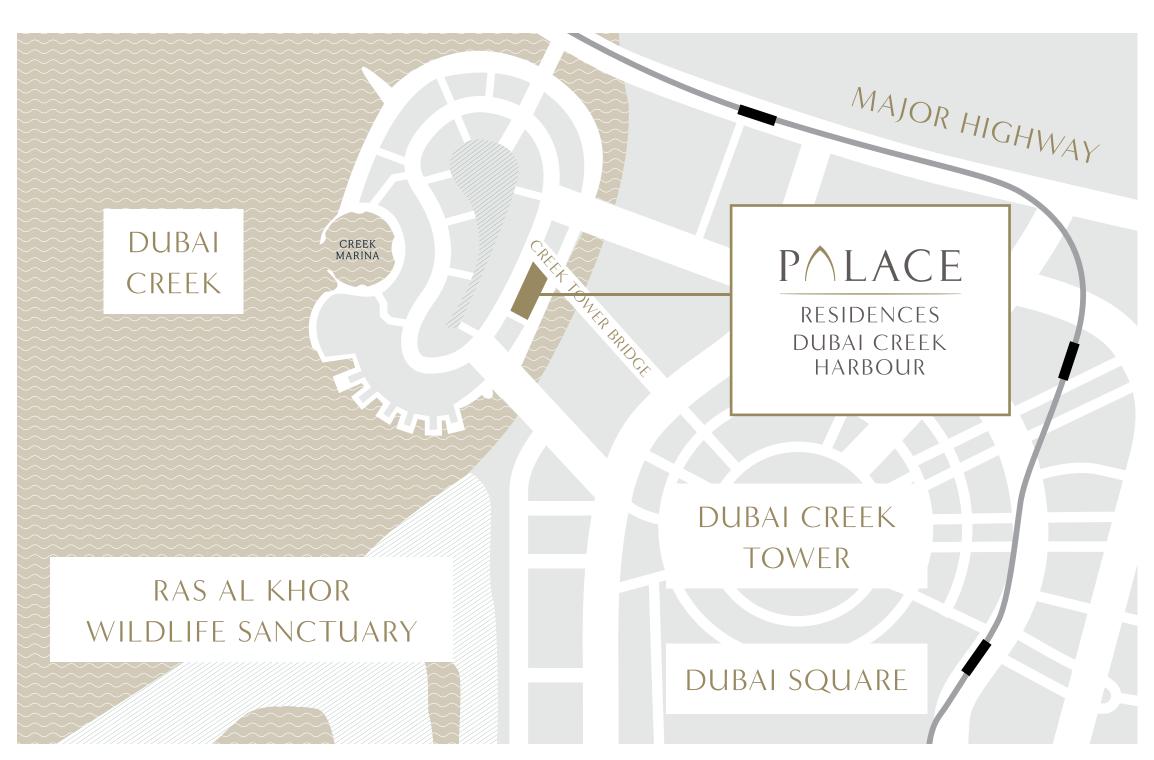

# THE CROWNING POINT OF CREEK ISLAND DUBAI

Palace Dubai Creek Harbour is located amidst the beautiful south-eastern side of Creek Island Dubai. Positioned within the Creek and roughly 2.5km from the mangroves of the Ras Al Khor bird sanctuary, this island is separated from the mainland by a canal approximately 100m wide. This waterway is in turn connected by two road bridges and one pedestrian bridge which affords a visually arresting journey to Dubai Creek Tower.

MINUTES FROM
WILDLIFE
SANCTUARY

STEPS AWAY FROM
CREEK TOWER
BRIDGE

5 MINUTES FROM
DUBAI CREEK
TOWER

5 MINUTES FROM DUBAI SQUARE

5 MINUTES FROM A MAJOR HIGHWAY

5 MINUTES FROM CREEK MARINA