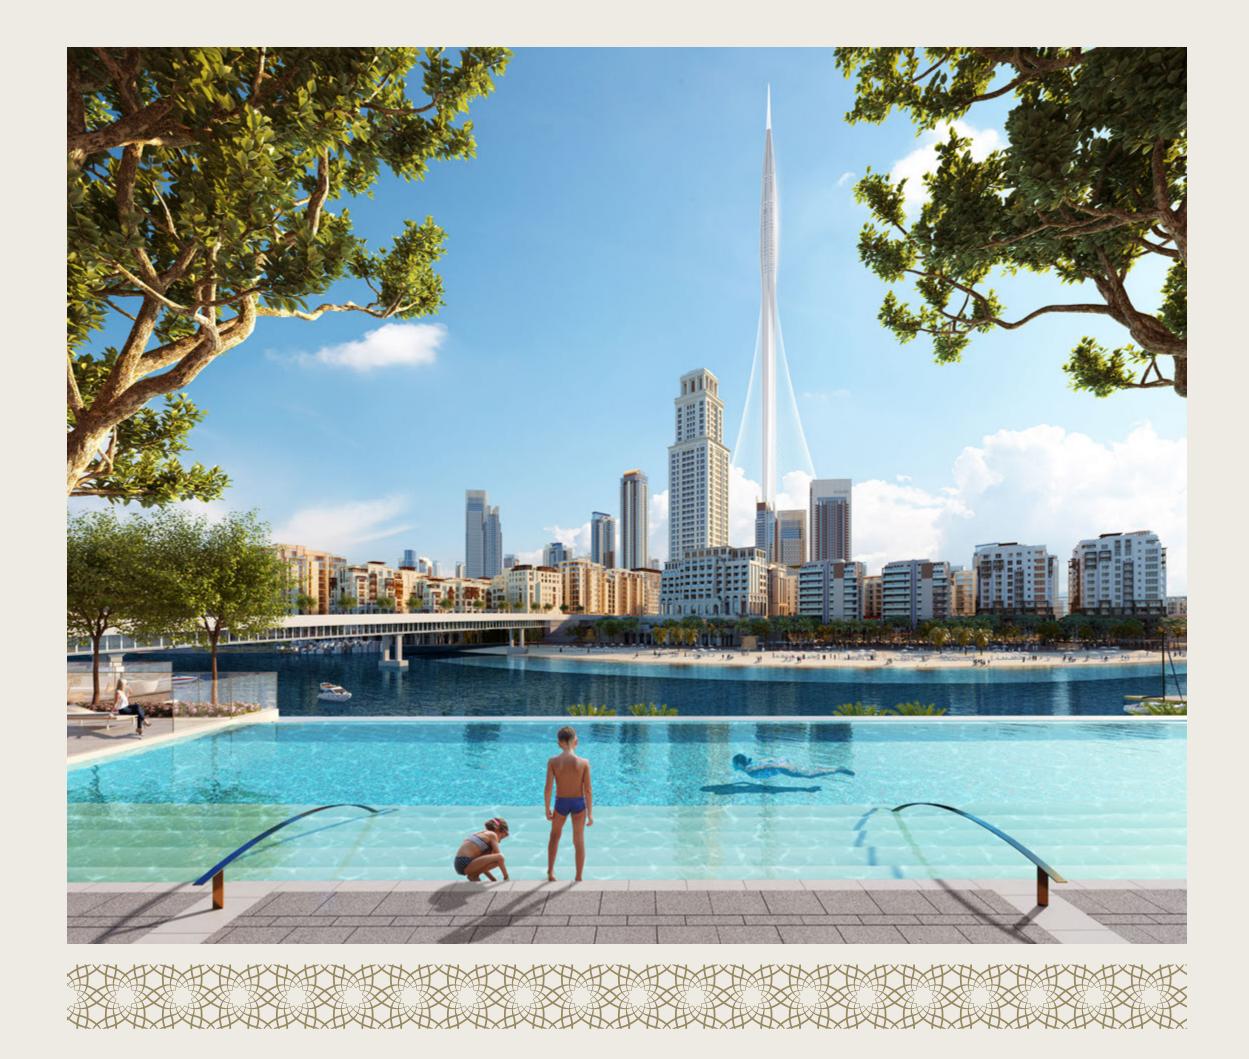

# PALACE RESIDENCES BY ADDRESS HOTELS + RESORTS

This 5-star waterside residence is located in the prime spot of Dubai Creek Harbour. Adjacent to the new Palace Hotel, the residences boast a range of dining choices and deluxe hotel luxury services.

VIEWS OF THE
WATERWAY
AND CREEK
BEACH

DIRECT ACCESS

TO THE

ADJACENT

PALACE HOTEL

UNOBSTRUCTED
VIEWS OF
DUBAI CREEK
TOWER

STEPS AWAY
FROM
CREEK
MARINA

587 BRANDED

# UNABASHED PRIVILEGE, REFINED HOSPITALITY

Located on Creek Island Dubai's promenade with views of Dubai Creek Tower, this new architectural landmark will comprise two contemporary 44-storey towers rising above the Creek Canal and Creek Beach. Palace Dubai Creek Harbour Residences provide a whole host of exclusive amenities in both the residential towers and hotel, all of which you have access to.

### WATERFRONT LIFESTYLE LIVE LIFE TO ITS FULLEST

Located just steps away from Palace Residences

Dubai Creek Harbour are two flourishing waterfront

destinations: Creek Marina and Creek Beach.

673M LONG CREEK MARINA

CREEK MARINA
PROMENADE

81 BERTHS AT CREEK MARINA

A SCULPTURAL VIEWING DECK

YACHT CLUB

CREEK BEACH